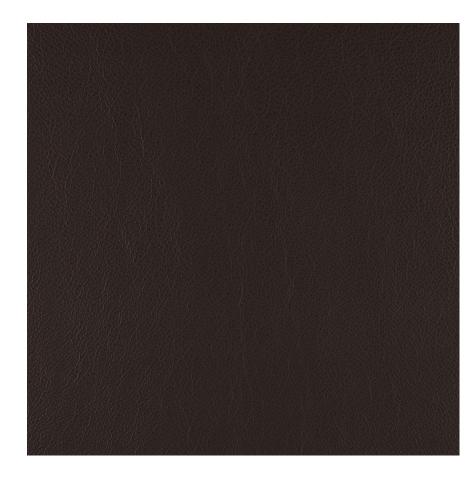

## Vivace II

709-39 Cioccolato

## \$11.00/sq. ft.

| APPLICATION      | Upholstery                                                             |
|------------------|------------------------------------------------------------------------|
| CONTENT          | Full grain leather, full aniline dyed                                  |
| WEIGHT           | 3.00 ounces per square foot                                            |
| FINISH           | Light protective                                                       |
| ORIGIN           | Italy                                                                  |
| FLAME RESISTANCE | NFPA 260 (UFAC Class 1),<br>California TB 117-2013<br>Section 1 (Pass) |