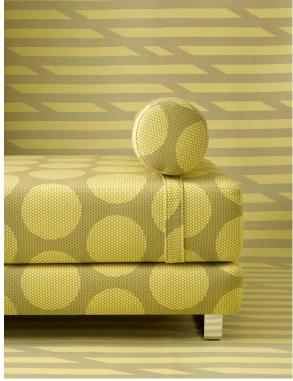

## **Madam Dottie**

1001-20 Sheepish

## \$65.00/yard

1001-22 -Peppy

1001-40 -Modest

1001-54 - Chill 1001-55 - Deep

1001-67 -Tranquil

1001-80 -Distinct

1001-89 -Shady

Determined

| DESIGNER         | Ghislaine Viñas                                                                    |
|------------------|------------------------------------------------------------------------------------|
| APPLICATION      | Upholstery, wrapped panel, systems panel                                           |
| CONTENT          | 83% polyester, 17% nylon                                                           |
| WIDTH            | 57"                                                                                |
| REPEAT           | 13 3/4" V x 7 1/2" H                                                               |
| WEIGHT           | 17.54 ounces per linear yard                                                       |
| FINISH           | None                                                                               |
| BACKING          | Acrylic                                                                            |
| ABRASION         | 100,000 double rubs (W)                                                            |
| ORIGIN           | United States                                                                      |
| FLAME RESISTANCE | California TB 117-2013<br>Section 1 (Pass), Class A<br>rated ASTM E-84 (unadhered) |