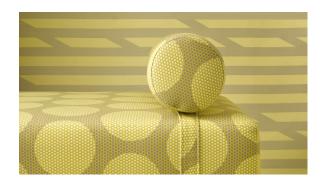

## **Madam Dottie**

1001-20 Sheepish

## \$65.00/yard

1001-22 -Peppy

1001-40 -Modest

1001-54 - Chill 1001-55 - Deep

1001-67 -Tranquil

1001-80 -Distinct

1001-89 -Shady

Determined

| DESIGNER         | Ghislaine Viñas                                                                    |
|------------------|------------------------------------------------------------------------------------|
| APPLICATION      | Upholstery, wrapped panel, systems panel                                           |
| CONTENT          | 83% polyester, 17% nylon                                                           |
| WIDTH            | 57"                                                                                |
| REPEAT           | 13 3/4" V x 7 1/2" H                                                               |
| WEIGHT           | 17.54 ounces per linear yard                                                       |
| FINISH           | None                                                                               |
| BACKING          | Acrylic                                                                            |
| ABRASION         | 100,000 double rubs (W)                                                            |
| ORIGIN           | United States                                                                      |
| FLAME RESISTANCE | California TB 117-2013<br>Section 1 (Pass), Class A<br>rated ASTM E-84 (unadhered) |