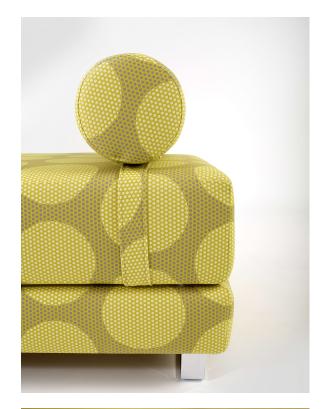

## **Madam Dottie**

1001-20 Sheepish

## \$65.00/yard

1001-22 -Peppy

1001-40 -Modest

1001-54 - Chill 1001-55 - Deep

1001-67 -Tranquil

1001-80 -Distinct

1001-89 -Shady

Determined

| DESIGNER         | Ghislaine Viñas                                                                    |
|------------------|------------------------------------------------------------------------------------|
| APPLICATION      | Upholstery, wrapped panel, systems panel                                           |
| CONTENT          | 83% polyester, 17% nylon                                                           |
| WIDTH            | 57"                                                                                |
| REPEAT           | 13 3/4" V x 7 1/2" H                                                               |
| WEIGHT           | 17.54 ounces per linear yard                                                       |
| FINISH           | None                                                                               |
| BACKING          | Acrylic                                                                            |
| ABRASION         | 100,000 double rubs (W)                                                            |
| ORIGIN           | United States                                                                      |
| FLAME RESISTANCE | California TB 117-2013<br>Section 1 (Pass), Class A<br>rated ASTM E-84 (unadhered) |