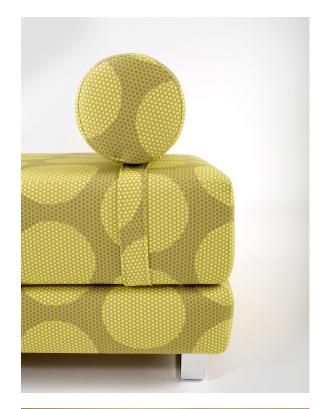

## **Madam Dottie**

1001-22 Peppy

## \$65.00/yard

1001-22 -Рерру

1001-40 -Modest

1001-54 - Chill 1001-55 - Deep

1001-67 -Tranquil

1001-80 -Distinct

1001-90 -Determined

| DESIGNER         | Ghislaine Viñas                                                                    |
|------------------|------------------------------------------------------------------------------------|
| APPLICATION      | Upholstery, wrapped panel, systems panel                                           |
| CONTENT          | 83% polyester, 17% nylon                                                           |
| WIDTH            | 57"                                                                                |
| REPEAT           | 13 3/4" V x 7 1/2" H                                                               |
| WEIGHT           | 17.54 ounces per linear yard                                                       |
| FINISH           | None                                                                               |
| BACKING          | Acrylic                                                                            |
| ABRASION         | 100,000 double rubs (W)                                                            |
| ORIGIN           | United States                                                                      |
| FLAME RESISTANCE | California TB 117-2013<br>Section 1 (Pass), Class A<br>rated ASTM E-84 (unadhered) |
| MAINTENANCE      | WS: Clean with upholstery                                                          |