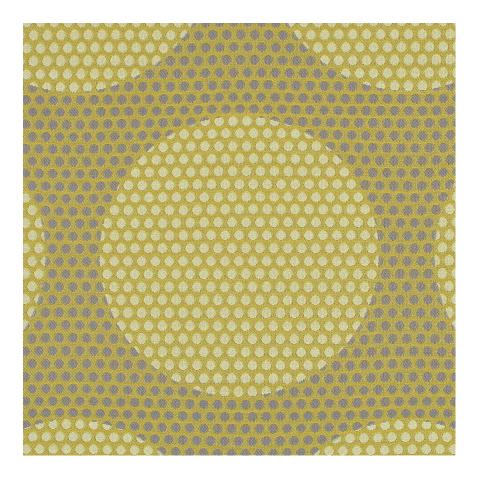

## **Madam Dottie**

1001-22 Peppy

## \$65.00/yard

1001-22 -Рерру

1001-40 -Modest

1001-54 - Chill 1001-55 - Deep

1001-67 -Tranquil

1001-80 -Distinct

1001-90 -Determined

| DESIGNER         | Ghislaine Viñas                                                                    |
|------------------|------------------------------------------------------------------------------------|
| APPLICATION      | Upholstery, wrapped panel, systems panel                                           |
| CONTENT          | 83% polyester, 17% nylon                                                           |
| WIDTH            | 57"                                                                                |
| REPEAT           | 13 3/4" V x 7 1/2" H                                                               |
| WEIGHT           | 17.54 ounces per linear yard                                                       |
| FINISH           | None                                                                               |
| BACKING          | Acrylic                                                                            |
| ABRASION         | 100,000 double rubs (W)                                                            |
| ORIGIN           | United States                                                                      |
| FLAME RESISTANCE | California TB 117-2013<br>Section 1 (Pass), Class A<br>rated ASTM E-84 (unadhered) |
| MAINTENANCE      | WS: Clean with upholstery                                                          |