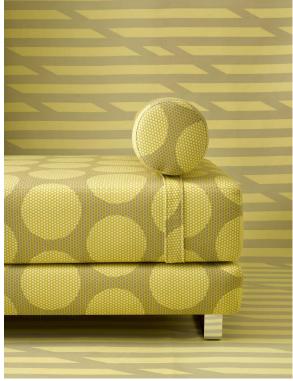

## **Madam Dottie**

1001-22 Peppy

## \$65.00/yard

1001-22 -Рерру

1001-40 -Modest

1001-54 - Chill 1001-55 - Deep

1001-67 -Tranquil

1001-80 -Distinct

1001-90 -Determined

| DESIGNER         | Ghislaine Viñas                                                                    |
|------------------|------------------------------------------------------------------------------------|
| APPLICATION      | Upholstery, wrapped panel, systems panel                                           |
| CONTENT          | 83% polyester, 17% nylon                                                           |
| WIDTH            | 57"                                                                                |
| REPEAT           | 13 3/4" V x 7 1/2" H                                                               |
| WEIGHT           | 17.54 ounces per linear yard                                                       |
| FINISH           | None                                                                               |
| BACKING          | Acrylic                                                                            |
| ABRASION         | 100,000 double rubs (W)                                                            |
| ORIGIN           | United States                                                                      |
| FLAME RESISTANCE | California TB 117-2013<br>Section 1 (Pass), Class A<br>rated ASTM E-84 (unadhered) |
| MAINTENANCE      | WS: Clean with upholstery                                                          |