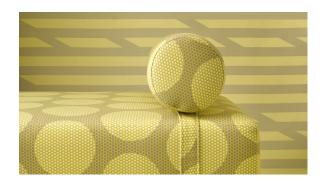

## **Madam Dottie**

1001-22 Peppy

## \$65.00/yard

1001-22 -Рерру

1001-40 -Modest

1001-54 - Chill 1001-55 - Deep

1001-67 -Tranquil

1001-80 -Distinct

1001-90 -Determined

| DESIGNER         | Ghislaine Viñas                                                                    |
|------------------|------------------------------------------------------------------------------------|
| APPLICATION      | Upholstery, wrapped panel, systems panel                                           |
| CONTENT          | 83% polyester, 17% nylon                                                           |
| WIDTH            | 57"                                                                                |
| REPEAT           | 13 3/4" V x 7 1/2" H                                                               |
| WEIGHT           | 17.54 ounces per linear yard                                                       |
| FINISH           | None                                                                               |
| BACKING          | Acrylic                                                                            |
| ABRASION         | 100,000 double rubs (W)                                                            |
| ORIGIN           | United States                                                                      |
| FLAME RESISTANCE | California TB 117-2013<br>Section 1 (Pass), Class A<br>rated ASTM E-84 (unadhered) |
| MAINTENANCE      | WS: Clean with upholstery                                                          |