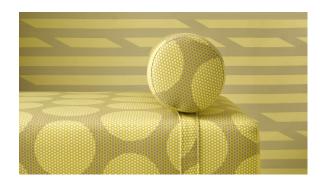

## **Madam Dottie**

1001-40 Modest

## \$65.00/yard

1001-22 -Peppy

1001-54 - Chill 1001-55 - Deep

1001-40 -Modest

1001-67 -Tranquil

1001-80 -Distinct

Spicy

Determined

| DESIGNER         | Ghislaine Viñas                                                                    |
|------------------|------------------------------------------------------------------------------------|
| APPLICATION      | Upholstery, wrapped panel, systems panel                                           |
| CONTENT          | 83% polyester, 17% nylon                                                           |
| WIDTH            | 57"                                                                                |
| REPEAT           | 13 3/4" V x 7 1/2" H                                                               |
| WEIGHT           | 17.54 ounces per linear yard                                                       |
| FINISH           | None                                                                               |
| BACKING          | Acrylic                                                                            |
| ABRASION         | 100,000 double rubs (W)                                                            |
| ORIGIN           | United States                                                                      |
| FLAME RESISTANCE | California TB 117-2013<br>Section 1 (Pass), Class A<br>rated ASTM E-84 (unadhered) |
| MAINTENANCE      | WS: Clean with upholstery                                                          |