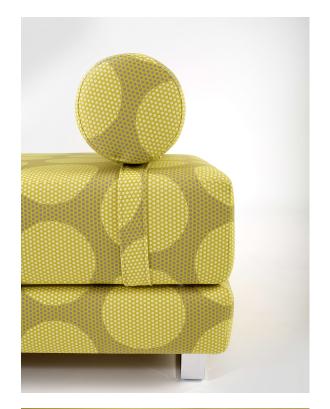

## **Madam Dottie**

1001-40 Modest

## \$65.00/yard

1001-22 -Peppy

1001-54 - Chill 1001-55 - Deep

1001-40 -Modest

1001-67 -Tranquil

1001-80 -Distinct

Spicy

Determined

| DESIGNER         | Ghislaine Viñas                                                                    |
|------------------|------------------------------------------------------------------------------------|
| APPLICATION      | Upholstery, wrapped panel, systems panel                                           |
| CONTENT          | 83% polyester, 17% nylon                                                           |
| WIDTH            | 57"                                                                                |
| REPEAT           | 13 3/4" V x 7 1/2" H                                                               |
| WEIGHT           | 17.54 ounces per linear yard                                                       |
| FINISH           | None                                                                               |
| BACKING          | Acrylic                                                                            |
| ABRASION         | 100,000 double rubs (W)                                                            |
| ORIGIN           | United States                                                                      |
| FLAME RESISTANCE | California TB 117-2013<br>Section 1 (Pass), Class A<br>rated ASTM E-84 (unadhered) |
| MAINTENANCE      | WS: Clean with upholstery                                                          |