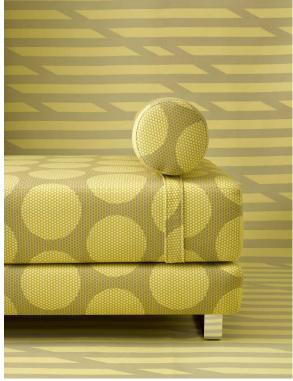

## **Madam Dottie**

1001-40 Modest

## \$65.00/yard

1001-22 -Peppy

1001-54 - Chill 1001-55 - Deep

1001-40 -Modest

1001-67 -Tranquil

1001-80 -Distinct

Spicy

Determined

| DESIGNER         | Ghislaine Viñas                                                                    |
|------------------|------------------------------------------------------------------------------------|
| APPLICATION      | Upholstery, wrapped panel, systems panel                                           |
| CONTENT          | 83% polyester, 17% nylon                                                           |
| WIDTH            | 57"                                                                                |
| REPEAT           | 13 3/4" V x 7 1/2" H                                                               |
| WEIGHT           | 17.54 ounces per linear yard                                                       |
| FINISH           | None                                                                               |
| BACKING          | Acrylic                                                                            |
| ABRASION         | 100,000 double rubs (W)                                                            |
| ORIGIN           | United States                                                                      |
| FLAME RESISTANCE | California TB 117-2013<br>Section 1 (Pass), Class A<br>rated ASTM E-84 (unadhered) |
| MAINTENANCE      | WS: Clean with upholstery                                                          |