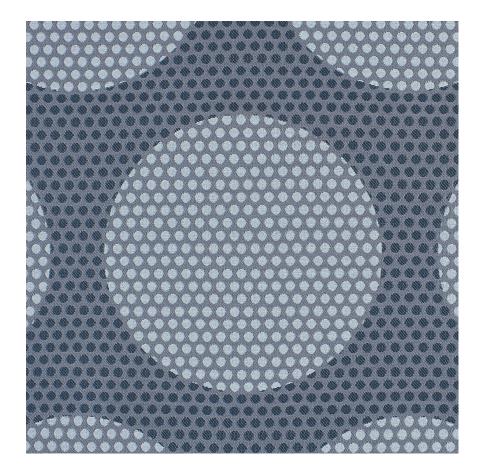

## **Madam Dottie**

1001-54 Chill

## \$65.00/yard

1001-22 -Рерру

1001-54 - Chill 1001-55 - Deep

1001-67 -Tranquil

1001-80 -Distinct

1001-89 -Shady

Determined

| DESIGNER         | Ghislaine Viñas                                                                    |
|------------------|------------------------------------------------------------------------------------|
| APPLICATION      | Upholstery, wrapped panel, systems panel                                           |
| CONTENT          | 83% polyester, 17% nylon                                                           |
| WIDTH            | 57"                                                                                |
| REPEAT           | 13 3/4" V x 7 1/2" H                                                               |
| WEIGHT           | 17.54 ounces per linear yard                                                       |
| FINISH           | None                                                                               |
| BACKING          | Acrylic                                                                            |
| ABRASION         | 100,000 double rubs (W)                                                            |
| ORIGIN           | United States                                                                      |
| FLAME RESISTANCE | California TB 117-2013<br>Section 1 (Pass), Class A<br>rated ASTM E-84 (unadhered) |
| MAINTENANCE      |                                                                                    |