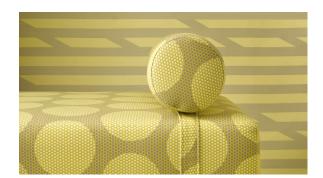

## **Madam Dottie**

1001-54 Chill

## \$65.00/yard

1001-22 -Рерру

1001-54 - Chill 1001-55 - Deep

1001-67 -Tranquil

1001-80 -Distinct

1001-89 -Shady

Determined

| DESIGNER         | Ghislaine Viñas                                                                    |
|------------------|------------------------------------------------------------------------------------|
| APPLICATION      | Upholstery, wrapped panel, systems panel                                           |
| CONTENT          | 83% polyester, 17% nylon                                                           |
| WIDTH            | 57"                                                                                |
| REPEAT           | 13 3/4" V x 7 1/2" H                                                               |
| WEIGHT           | 17.54 ounces per linear yard                                                       |
| FINISH           | None                                                                               |
| BACKING          | Acrylic                                                                            |
| ABRASION         | 100,000 double rubs (W)                                                            |
| ORIGIN           | United States                                                                      |
| FLAME RESISTANCE | California TB 117-2013<br>Section 1 (Pass), Class A<br>rated ASTM E-84 (unadhered) |
| MAINTENANCE      |                                                                                    |