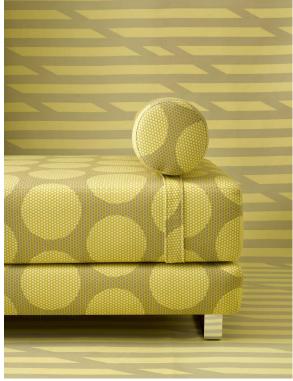

## **Madam Dottie**

1001-54 Chill

## \$65.00/yard

1001-22 -Рерру

1001-54 - Chill 1001-55 - Deep

1001-67 -Tranquil

1001-80 -Distinct

1001-89 -Shady

Determined

| DESIGNER         | Ghislaine Viñas                                                                    |
|------------------|------------------------------------------------------------------------------------|
| APPLICATION      | Upholstery, wrapped panel, systems panel                                           |
| CONTENT          | 83% polyester, 17% nylon                                                           |
| WIDTH            | 57"                                                                                |
| REPEAT           | 13 3/4" V x 7 1/2" H                                                               |
| WEIGHT           | 17.54 ounces per linear yard                                                       |
| FINISH           | None                                                                               |
| BACKING          | Acrylic                                                                            |
| ABRASION         | 100,000 double rubs (W)                                                            |
| ORIGIN           | United States                                                                      |
| FLAME RESISTANCE | California TB 117-2013<br>Section 1 (Pass), Class A<br>rated ASTM E-84 (unadhered) |
| MAINTENANCE      |                                                                                    |