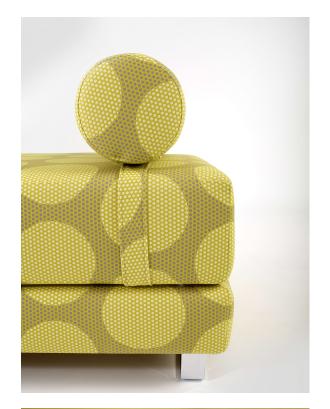

## **Madam Dottie**

1001-54 Chill

## \$65.00/yard

1001-22 -Рерру

1001-54 - Chill 1001-55 - Deep

1001-67 -Tranquil

1001-80 -Distinct

1001-89 -Shady

Determined

| DESIGNER         | Ghislaine Viñas                                                                    |
|------------------|------------------------------------------------------------------------------------|
| APPLICATION      | Upholstery, wrapped panel, systems panel                                           |
| CONTENT          | 83% polyester, 17% nylon                                                           |
| WIDTH            | 57"                                                                                |
| REPEAT           | 13 3/4" V x 7 1/2" H                                                               |
| WEIGHT           | 17.54 ounces per linear yard                                                       |
| FINISH           | None                                                                               |
| BACKING          | Acrylic                                                                            |
| ABRASION         | 100,000 double rubs (W)                                                            |
| ORIGIN           | United States                                                                      |
| FLAME RESISTANCE | California TB 117-2013<br>Section 1 (Pass), Class A<br>rated ASTM E-84 (unadhered) |
| MAINTENANCE      |                                                                                    |