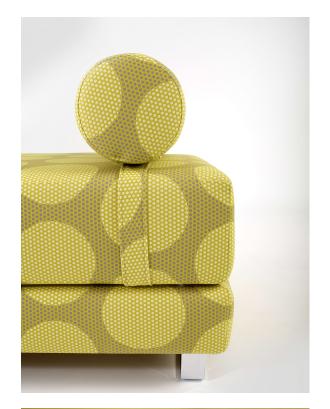

## **Madam Dottie**

1001-46 Spicy

\$65.00/yard

1001-22 -Peppy

1001-40 -Modest

1001-54 - Chill 1001-55 - Deep 1001-67 -Tranquil

1001-80 -Distinct

Determined

| DESIGNER         | Ghislaine Viñas                                                                    |
|------------------|------------------------------------------------------------------------------------|
| APPLICATION      | Upholstery, wrapped panel, systems panel                                           |
| CONTENT          | 83% polyester, 17% nylon                                                           |
| WIDTH            | 57"                                                                                |
| REPEAT           | 13 3/4" V x 7 1/2" H                                                               |
| WEIGHT           | 17.54 ounces per linear yard                                                       |
| FINISH           | None                                                                               |
| BACKING          | Acrylic                                                                            |
| ABRASION         | 100,000 double rubs (W)                                                            |
| ORIGIN           | United States                                                                      |
| FLAME RESISTANCE | California TB 117-2013<br>Section 1 (Pass), Class A<br>rated ASTM E-84 (unadhered) |
| MAINTENANCE      |                                                                                    |