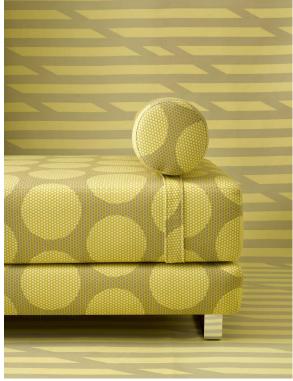

## **Madam Dottie**

1001-46 Spicy

\$65.00/yard

1001-22 -Peppy

1001-40 -Modest

1001-54 - Chill 1001-55 - Deep 1001-67 -Tranquil

1001-80 -Distinct

Determined

| DESIGNER         | Ghislaine Viñas                                                                    |
|------------------|------------------------------------------------------------------------------------|
| APPLICATION      | Upholstery, wrapped panel, systems panel                                           |
| CONTENT          | 83% polyester, 17% nylon                                                           |
| WIDTH            | 57"                                                                                |
| REPEAT           | 13 3/4" V x 7 1/2" H                                                               |
| WEIGHT           | 17.54 ounces per linear yard                                                       |
| FINISH           | None                                                                               |
| BACKING          | Acrylic                                                                            |
| ABRASION         | 100,000 double rubs (W)                                                            |
| ORIGIN           | United States                                                                      |
| FLAME RESISTANCE | California TB 117-2013<br>Section 1 (Pass), Class A<br>rated ASTM E-84 (unadhered) |
| MAINTENANCE      |                                                                                    |