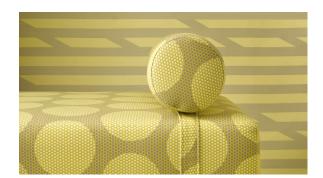

## **Madam Dottie**

1001-46 Spicy

\$65.00/yard

1001-22 -Peppy

1001-40 -Modest

1001-54 - Chill 1001-55 - Deep 1001-67 -Tranquil

1001-80 -Distinct

Determined

| DESIGNER         | Ghislaine Viñas                                                                    |
|------------------|------------------------------------------------------------------------------------|
| APPLICATION      | Upholstery, wrapped panel, systems panel                                           |
| CONTENT          | 83% polyester, 17% nylon                                                           |
| WIDTH            | 57"                                                                                |
| REPEAT           | 13 3/4" V x 7 1/2" H                                                               |
| WEIGHT           | 17.54 ounces per linear yard                                                       |
| FINISH           | None                                                                               |
| BACKING          | Acrylic                                                                            |
| ABRASION         | 100,000 double rubs (W)                                                            |
| ORIGIN           | United States                                                                      |
| FLAME RESISTANCE | California TB 117-2013<br>Section 1 (Pass), Class A<br>rated ASTM E-84 (unadhered) |
| MAINTENANCE      |                                                                                    |