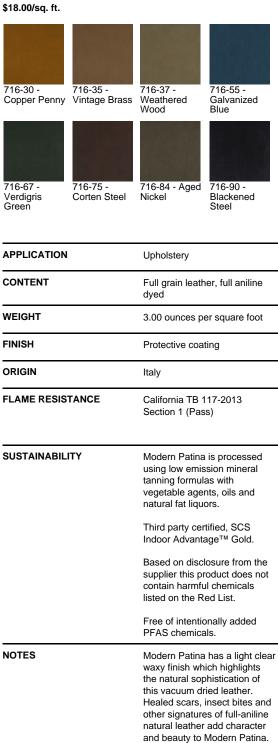

## \$18.00/sq. ft.

All leathers are sold by the square foot with a minimum

purchase of one hide per colorway per order.

Average hide size of Modern Patina is 45-50 sq. ft.

| PRICE   GRADE | \$18.00   Minimum purchase of<br>one hide per colorway per<br>order must be met   HBF<br>Grade LEATHER VI                                                               |
|---------------|-------------------------------------------------------------------------------------------------------------------------------------------------------------------------|
| PRICE LIST    | Go to price list                                                                                                                                                        |
| DOWNLOAD      | Fabric Product Documents<br>Maintenance<br>Sustainability Statement<br>Sustainability Certification<br>Summary<br>Indoor Advantage™ Certificate<br>Sustainable Contents |
| OTHER         | Other<br>Media Kit<br>News & Events<br>Presentation<br>PFAS - FAQ                                                                                                       |