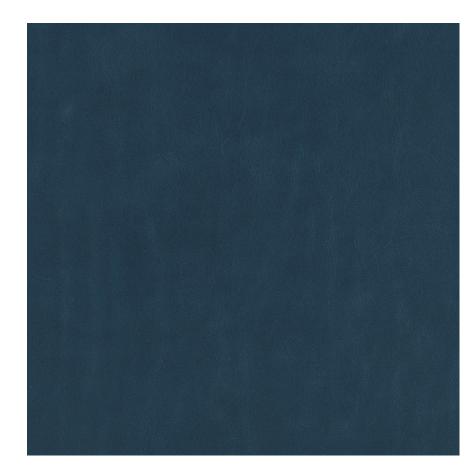

## TEXTILES



## **Modern Patina**

716-55 Galvanized Blue

## \$18.00/sq. ft.



All leathers are sold by the square foot with a minimum

purchase of one hide per colorway per order.

Average hide size of Modern Patina is 45-50 sq. ft.

| PRICE   GRADE | \$18.00   Minimum purchase of<br>one hide per colorway per<br>order must be met   HBF<br>Grade LEATHER VI                                                               |
|---------------|-------------------------------------------------------------------------------------------------------------------------------------------------------------------------|
| PRICE LIST    | Go to price list                                                                                                                                                        |
| DOWNLOAD