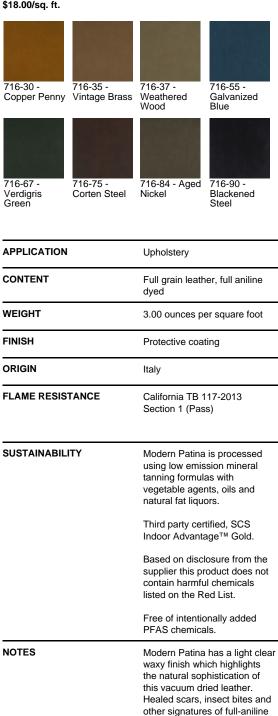

## \$18.00/sq. ft.

All leathers are sold by the square foot with a minimum

natural leather add character and beauty to Modern Patina.

purchase of one hide per colorway per order.

Average hide size of Modern Patina is 45-50 sq. ft.

| PRICE   GRADE | \$18.00   Minimum purchase of<br>one hide per colorway per<br>order must be met   HBF<br>Grade LEATHER VI                                                               |
|---------------|-------------------------------------------------------------------------------------------------------------------------------------------------------------------------|
| PRICE LIST    | Go to price list                                                                                                                                                        |
| DOWNLOAD      | Fabric Product Documents<br>Maintenance<br>Sustainability Statement<br>Sustainability Certification<br>Summary<br>Indoor Advantage™ Certificate<br>Sustainable Contents |
| OTHER         | Other<br>Media Kit<br>News & Events<br>Presentation<br>PFAS - FAQ                                                                                                       |