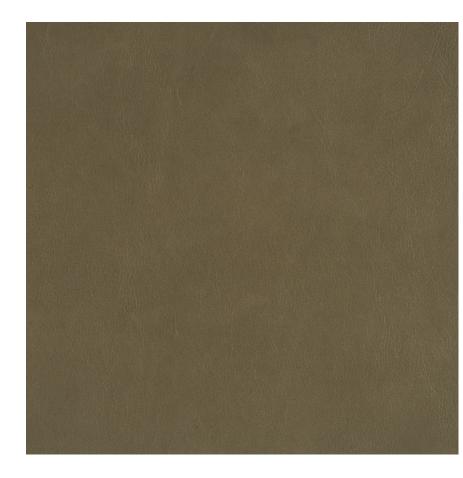

## **Modern Patina**

716-37 Weathered Wood

## \$18.00/sq. ft.

All leathers are sold by the square foot with a minimum

natural leather add character and beauty to Modern Patina.

purchase of one hide per colorway per order.

Average hide size of Modern Patina is 45-50 sq. ft.