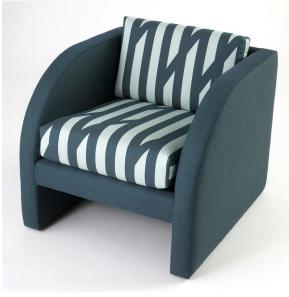

## Sir Stripe-a-lot

| DESIGNER         | Ghislaine Viñas                                                                                                                                                                                                                                                                     |
|------------------|-------------------------------------------------------------------------------------------------------------------------------------------------------------------------------------------------------------------------------------------------------------------------------------|
| APPLICATION      | Upholstery                                                                                                                                                                                                                                                                          |
| CONTENT          | 67% Sunbrella® acrylic, 33% polyester                                                                                                                                                                                                                                               |
| WIDTH            | 54"                                                                                                                                                                                                                                                                                 |
| REPEAT           | 28" V x 27 3/4" H (fabric<br>shown railroaded)                                                                                                                                                                                                                                      |
| WEIGHT           | 16.59 ounces per linear yard                                                                                                                                                                                                                                                        |
| FINISH           | This pattern is available with a<br>non-PFAS water repellent<br>finish. Colorways – 20<br>Sheepish, 22 Peppy, 30 Fickle,<br>44 Scandalous, 54 Chill, 55<br>Deep, 67 Tranquil, 80 Distinct,<br>89 Shady, and 90 Determined<br>are available with a PFAS<br>performance stain finish. |
| BACKING          | None                                                                                                                                                                                                                                                                                |
| ABRASION         | 92,000 double rubs (W)                                                                                                                                                                                                                                                              |
| ORIGIN           | United States                                                                                                                                                                                                                                                                       |
| FLAME RESISTANCE | California TB 117-2013<br>Section 1 (Pass)                                                                                                                                                                                                                                          |
| MAINTENANCE      | WS: Clean with upholstery shampoo or mild dry cleaning                                                                                                                                                                                                                              |