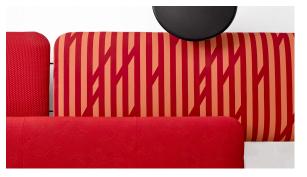

## Sir Stripe-a-lot

| DESIGNER         | Ghislaine Viñas                                                                                                                                                                                                                                                                     |
|------------------|-------------------------------------------------------------------------------------------------------------------------------------------------------------------------------------------------------------------------------------------------------------------------------------|
| APPLICATION      | Upholstery                                                                                                                                                                                                                                                                          |
| CONTENT          | 67% Sunbrella® acrylic, 33% polyester                                                                                                                                                                                                                                               |
| WIDTH            | 54"                                                                                                                                                                                                                                                                                 |
| REPEAT           | 28" V x 27 3/4" H (fabric<br>shown railroaded)                                                                                                                                                                                                                                      |
| WEIGHT           | 16.59 ounces per linear yard                                                                                                                                                                                                                                                        |
| FINISH           | This pattern is available with a<br>non-PFAS water repellent<br>finish. Colorways – 20<br>Sheepish, 22 Peppy, 30 Fickle,<br>44 Scandalous, 54 Chill, 55<br>Deep, 67 Tranquil, 80 Distinct,<br>89 Shady, and 90 Determined<br>are available with a PFAS<br>performance stain finish. |
| BACKING          | None                                                                                                                                                                                                                                                                                |
| ABRASION         | 92,000 double rubs (W)                                                                                                                                                                                                                                                              |
| ORIGIN           | United States                                                                                                                                                                                                                                                                       |
| FLAME RESISTANCE | California TB 117-2013<br>Section 1 (Pass)                                                                                                                                                                                                                                          |
| MAINTENANCE      | WS: Clean with upholstery shampoo or mild dry cleaning                                                                                                                                                                                                                              |