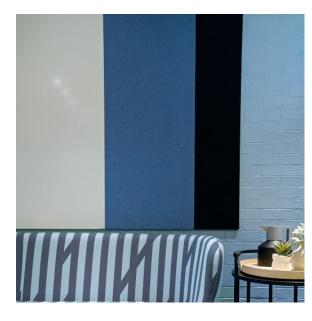

## Sir Stripe-a-lot

| DESIGNER         | Ghislaine Viñas                                                                                                                                                                                                                                                                     |
|------------------|-------------------------------------------------------------------------------------------------------------------------------------------------------------------------------------------------------------------------------------------------------------------------------------|
| APPLICATION      | Upholstery                                                                                                                                                                                                                                                                          |
| CONTENT          | 67% Sunbrella® acrylic, 33% polyester                                                                                                                                                                                                                                               |
| WIDTH            | 54"                                                                                                                                                                                                                                                                                 |
| REPEAT           | 28" V x 27 3/4" H (fabric<br>shown railroaded)                                                                                                                                                                                                                                      |
| WEIGHT           | 16.59 ounces per linear yard                                                                                                                                                                                                                                                        |
| FINISH           | This pattern is available with a<br>non-PFAS water repellent<br>finish. Colorways – 20<br>Sheepish, 22 Peppy, 30 Fickle,<br>44 Scandalous, 54 Chill, 55<br>Deep, 67 Tranquil, 80 Distinct,<br>89 Shady, and 90 Determined<br>are available with a PFAS<br>performance stain finish. |
| BACKING          | None                                                                                                                                                                                                                                                                                |
| ABRASION         | 92,000 double rubs (W)                                                                                                                                                                                                                                                              |
| ORIGIN           | United States                                                                                                                                                                                                                                                                       |
| FLAME RESISTANCE | California TB 117-2013<br>Section 1 (Pass)                                                                                                                                                                                                                                          |
| MAINTENANCE      | WS: Clean with upholstery shampoo or mild dry cleaning                                                                                                                                                                                                                              |