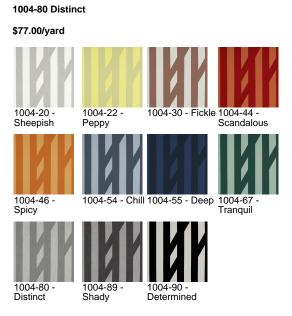

## Sir Stripe-a-lot

| DESIGNER         | Ghislaine Viñas                                                                                                                                                                                                                                                                     |
|------------------|-------------------------------------------------------------------------------------------------------------------------------------------------------------------------------------------------------------------------------------------------------------------------------------|
| APPLICATION      | Upholstery                                                                                                                                                                                                                                                                          |
| CONTENT          | 67% Sunbrella® acrylic, 33% polyester                                                                                                                                                                                                                                               |
| WIDTH            | 54"                                                                                                                                                                                                                                                                                 |
| REPEAT           | 28" V x 27 3/4" H (fabric<br>shown railroaded)                                                                                                                                                                                                                                      |
| WEIGHT           | 16.59 ounces per linear yard                                                                                                                                                                                                                                                        |
| FINISH           | This pattern is available with a<br>non-PFAS water repellent<br>finish. Colorways – 20<br>Sheepish, 22 Peppy, 30 Fickle,<br>44 Scandalous, 54 Chill, 55<br>Deep, 67 Tranquil, 80 Distinct,<br>89 Shady, and 90 Determined<br>are available with a PFAS<br>performance stain finish. |
| BACKING          | None                                                                                                                                                                                                                                                                                |
| ABRASION         | 92,000 double rubs (W)                                                                                                                                                                                                                                                              |
| ORIGIN           | United States                                                                                                                                                                                                                                                                       |
| FLAME RESISTANCE | California TB 117-2013<br>Section 1 (Pass)                                                                                                                                                                                                                                          |
| MAINTENANCE      | WS: Clean with upholstery shampoo or mild dry cleaning                                                                                                                                                                                                                              |

solvent.

Bleach solutions up to 10% for cleaning difficult stains.

| SUSTAINABILITY                  | Third party certified, Indoor<br>Advantage™ Gold.                                                                                                                                                                                                  |
|---------------------------------|----------------------------------------------------------------------------------------------------------------------------------------------------------------------------------------------------------------------------------------------------|
|                                 | Meets BIFMA e3 credit 7.4.4<br>for Targeted Chemical<br>Elimination which includes<br>PFAS restrictions.                                                                                                                                           |
|                                 | Based on disclosure from the<br>supplier this product does not<br>contain harmful chemicals<br>listed on the Red List.                                                                                                                             |
| NOTES                           | Approved for outdoor use.                                                                                                                                                                                                                          |
|                                 | Large scale repeat.                                                                                                                                                                                                                                |
|                                 | Bleach cleanable. Meets<br>BIFMA 8.1 2019 Healthcare<br>Furniture Design Guidelines -<br>Grade 5.                                                                                                                                                  |
|                                 | This pattern is available with a non-PFAS water repellent finish.                                                                                                                                                                                  |
|                                 | Colorways – 20 Sheepish, 22<br>Peppy, 30 Fickle, 44<br>Scandalous, 54 Chill, 55 Deep,<br>67 Tranquil, 80 Distinct, 89<br>Shady, and 90 Determined are<br>available with a PFAS<br>performance stain resistant<br>coating, for a limited time only. |
|                                 | Please contact Client<br>Experience –<br>hbftextilesservice@hbf.com for<br>more info.                                                                                                                                                              |
| PRICE   GRADE                   | \$77.00   HBF Grade J                                                                                                                                                                                                                              |
| ACT REGISTERED<br>CERTIFICATION | M 🖌 🗰 🔆 🛣                                                                                                                                                                                                                                          |
| PRICE LIST                      | Go to price list                                                                                                                                                                                                                                   |
| DOWNLOAD                        | Fabric Product Documents<br>Maintenance<br>Sustainability Statement<br>Sustainability Certification<br>Summary<br>Indoor Advantage™ Certificate<br>Sustainable Contents<br>Performance Textiles<br>Cleaning & Disinfection<br>Against COVID-19     |
| OTHER                           | Other<br>Media Kit<br>News & Events<br>Video<br>PFAS - FAQ<br>BIFMA 8.1 2019 Healthcare<br>Eurniture Design Guideline                                                                                                                              |