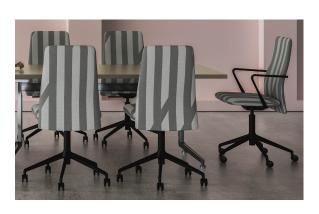

## Sir Stripe-a-lot

| DESIGNER         | Ghislaine Viñas                                                                                                                                                                                                                                                                     |
|------------------|-------------------------------------------------------------------------------------------------------------------------------------------------------------------------------------------------------------------------------------------------------------------------------------|
| APPLICATION      | Upholstery                                                                                                                                                                                                                                                                          |
| CONTENT          | 67% Sunbrella® acrylic, 33% polyester                                                                                                                                                                                                                                               |
| WIDTH            | 54"                                                                                                                                                                                                                                                                                 |
| REPEAT           | 28" V x 27 3/4" H (fabric<br>shown railroaded)                                                                                                                                                                                                                                      |
| WEIGHT           | 16.59 ounces per linear yard                                                                                                                                                                                                                                                        |
| FINISH           | This pattern is available with a<br>non-PFAS water repellent<br>finish. Colorways – 20<br>Sheepish, 22 Peppy, 30 Fickle,<br>44 Scandalous, 54 Chill, 55<br>Deep, 67 Tranquil, 80 Distinct,<br>89 Shady, and 90 Determined<br>are available with a PFAS<br>performance stain finish. |
| BACKING          | None                                                                                                                                                                                                                                                                                |
| ABRASION         | 92,000 double rubs (W)                                                                                                                                                                                                                                                              |
| ORIGIN           | United States                                                                                                                                                                                                                                                                       |
| FLAME RESISTANCE | California TB 117-2013<br>Section 1 (Pass)                                                                                                                                                                                                                                          |
| MAINTENANCE      | WS: Clean with upholstery shampoo or mild dry cleaning                                                                                                                                                                                                                              |