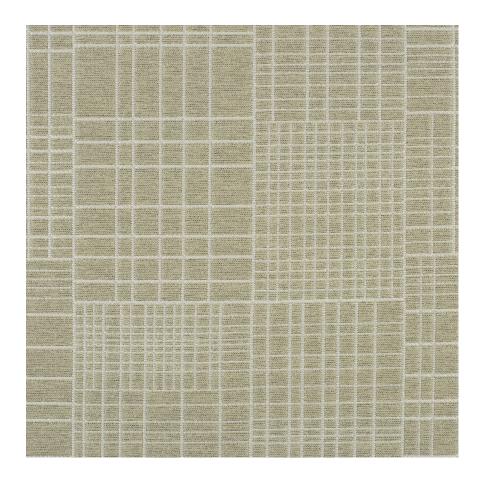

## **Curtain Wall**

1023-11 Zaha

## \$56.00/yard

| APPLICATION      | Upholstery, wrapped panel, systems panel                                                    |
|------------------|---------------------------------------------------------------------------------------------|
| CONTENT          | 43% post industrial recycled polyester, 38% post consumer recycled polyester, 19% polyester |
| WIDTH            | 57"                                                                                         |
| REPEAT           | 16 1/8" V x 14 3/4" H                                                                       |
| WEIGHT           | 21.14 ounces per linear yard                                                                |
| FINISH           | None                                                                                        |
| BACKING          | Acrylic                                                                                     |
| ABRASION         | 51,000 double rubs (W)                                                                      |
| ORIGIN           | United States                                                                               |
| FLAME RESISTANCE | California TB 117-2013<br>Section 1 (Pass), Class A<br>rated ASTM E-84 (unadhered)          |
| MAINTENANCE      |                                                                                             |