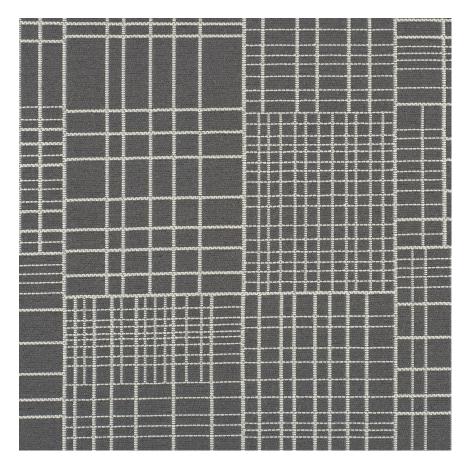

## **Curtain Wall**

1023-85 Ludwig

\$56.00/yard

| APPLICATION      | Upholstery, wrapped panel, systems panel                                                    |
|------------------|---------------------------------------------------------------------------------------------|
| CONTENT          | 43% post industrial recycled polyester, 38% post consumer recycled polyester, 19% polyester |
| WIDTH            | 57"                                                                                         |
| REPEAT           | 16 1/8" V x 14 3/4" H                                                                       |
| WEIGHT           | 21.14 ounces per linear yard                                                                |
| FINISH           | None                                                                                        |
| BACKING          | Acrylic                                                                                     |
| ABRASION         | 51,000 double rubs (W)                                                                      |
| ORIGIN           | United States                                                                               |
| FLAME RESISTANCE | California TB 117-2013<br>Section 1 (Pass), Class A<br>rated ASTM E-84 (unadhered)          |
| MAINTENANCE      | WS: Clean with unholstery                                                                   |