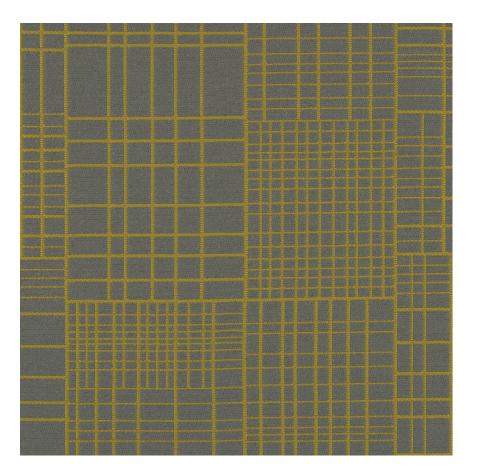

## **Curtain Wall**

1023-22 Michael

## \$56.00/yard

| APPLICATION      | Upholstery, wrapped panel, systems panel                                                    |
|------------------|---------------------------------------------------------------------------------------------|
| CONTENT          | 43% post industrial recycled polyester, 38% post consumer recycled polyester, 19% polyester |
| WIDTH            | 57"                                                                                         |
| REPEAT           | 16 1/8" V x 14 3/4" H                                                                       |
| WEIGHT           | 21.14 ounces per linear yard                                                                |
| FINISH           | None                                                                                        |
| BACKING          | Acrylic                                                                                     |
| ABRASION         | 51,000 double rubs (W)                                                                      |
| ORIGIN           | United States                                                                               |
| FLAME RESISTANCE | California TB 117-2013<br>Section 1 (Pass), Class A<br>rated ASTM E-84 (unadhered)          |
| MAINTENANCE      | W.C. Class with unbalators                                                                  |