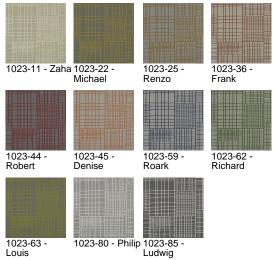

## HBF TEXTILES



## **Curtain Wall**

1023-22 Michael

## \$56.00/yard



| APPLICATION      | Upholstery, wrapped panel, systems panel                                                    |
|------------------|---------------------------------------------------------------------------------------------|
| CONTENT          | 43% post industrial recycled polyester, 38% post consumer recycled polyester, 19% polyester |
| WIDTH            | 57"                                                                                         |
| REPEAT           | 16 1/8" V x 14 3/4" H                                                                       |
| WEIGHT           | 21.14 ounces per linear yard                                                                |
| FINISH           | None