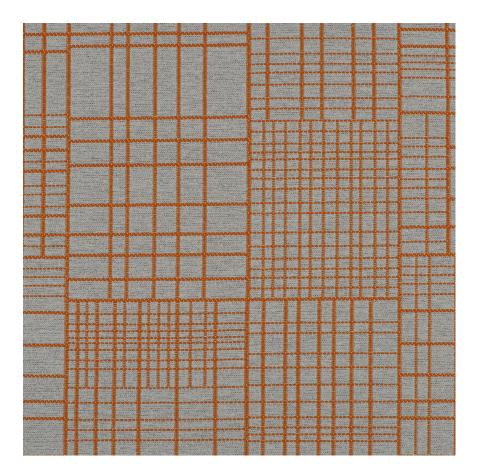

## **Curtain Wall**

1023-45 Denise

## \$56.00/yard

| APPLICATION      | Upholstery, wrapped panel, systems panel                                                    |
|------------------|---------------------------------------------------------------------------------------------|
| CONTENT          | 43% post industrial recycled polyester, 38% post consumer recycled polyester, 19% polyester |
| WIDTH            | 57"                                                                                         |
| REPEAT           | 16 1/8" V x 14 3/4" H                                                                       |
| WEIGHT           | 21.14 ounces per linear yard                                                                |
| FINISH           | None                                                                                        |
| BACKING          | Acrylic                                                                                     |
| ABRASION         | 51,000 double rubs (W)                                                                      |
| ORIGIN           | United States                                                                               |
| FLAME RESISTANCE | California TB 117-2013<br>Section 1 (Pass), Class A<br>rated ASTM E-84 (unadhered)          |
| MAINTENANCE      | W.C. Class with unhalatory                                                                  |