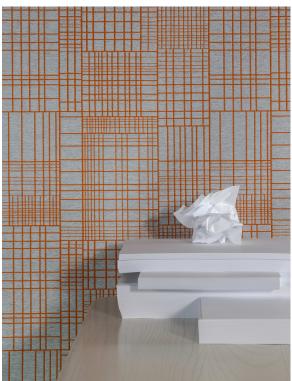

## **Curtain Wall**

1023-45 Denise

## \$56.00/yard

| APPLICATION      | Upholstery, wrapped panel, systems panel                                                    |
|------------------|---------------------------------------------------------------------------------------------|
| CONTENT          | 43% post industrial recycled polyester, 38% post consumer recycled polyester, 19% polyester |
| WIDTH            | 57"                                                                                         |
| REPEAT           | 16 1/8" V x 14 3/4" H                                                                       |
| WEIGHT           | 21.14 ounces per linear yard                                                                |
| FINISH           | None                                                                                        |
| BACKING          | Acrylic                                                                                     |
| ABRASION         | 51,000 double rubs (W)                                                                      |
| ORIGIN           | United States                                                                               |
| FLAME RESISTANCE | California TB 117-2013<br>Section 1 (Pass), Class A<br>rated ASTM E-84 (unadhered)          |
| MAINTENANCE      | W.C. Class with unhalatory                                                                  |