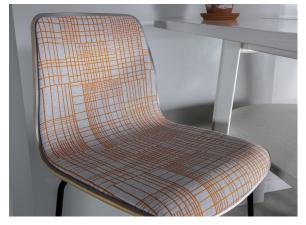

## **Curtain Wall**

1023-45 Denise

## \$56.00/yard

| APPLICATION      | Upholstery, wrapped panel, systems panel                                                    |
|------------------|---------------------------------------------------------------------------------------------|
| CONTENT          | 43% post industrial recycled polyester, 38% post consumer recycled polyester, 19% polyester |
| WIDTH            | 57"                                                                                         |
| REPEAT           | 16 1/8" V x 14 3/4" H                                                                       |
| WEIGHT           | 21.14 ounces per linear yard                                                                |
| FINISH           | None                                                                                        |
| BACKING          | Acrylic                                                                                     |
| ABRASION         | 51,000 double rubs (W)                                                                      |
| ORIGIN           | United States                                                                               |
| FLAME RESISTANCE | California TB 117-2013<br>Section 1 (Pass), Class A<br>rated ASTM E-84 (unadhered)          |
| MAINTENANCE      | W.C. Class with unhalatory                                                                  |