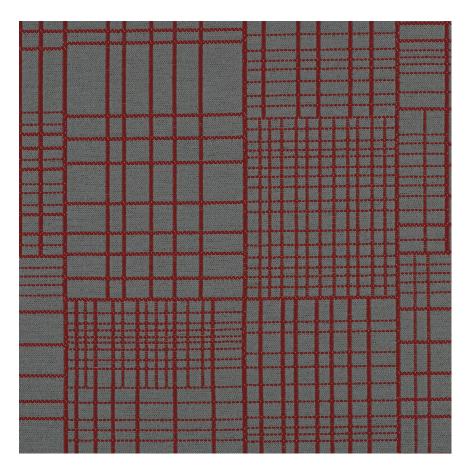

## **Curtain Wall**

1023-44 Robert

## \$56.00/yard

| APPLICATION      | Upholstery, wrapped panel, systems panel                                                    |
|------------------|---------------------------------------------------------------------------------------------|
| CONTENT          | 43% post industrial recycled polyester, 38% post consumer recycled polyester, 19% polyester |
| WIDTH            | 57"                                                                                         |
| REPEAT           | 16 1/8" V x 14 3/4" H                                                                       |
| WEIGHT           | 21.14 ounces per linear yard                                                                |
| FINISH           | None                                                                                        |
| BACKING          | Acrylic                                                                                     |
| ABRASION         | 51,000 double rubs (W)                                                                      |
| ORIGIN           | United States                                                                               |
| FLAME RESISTANCE | California TB 117-2013<br>Section 1 (Pass), Class A<br>rated ASTM E-84 (unadhered)          |
| MAINTENANCE      |                                                                                             |