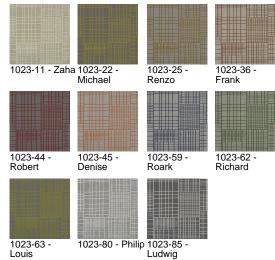

## **Curtain Wall**

1023-44 Robert

## \$56.00/yard

| APPLICATION      | Upholstery, wrapped panel, systems panel                                                    |
|------------------|---------------------------------------------------------------------------------------------|
| CONTENT          | 43% post industrial recycled polyester, 38% post consumer recycled polyester, 19% polyester |
| WIDTH            | 57"                                                                                         |
| REPEAT           | 16 1/8" V x 14 3/4" H                                                                       |
| WEIGHT           | 21.14 ounces per linear yard                                                                |
| FINISH           | None                                                                                        |
| BACKING          | Acrylic                                                                                     |
| ABRASION         | 51,000 double rubs (W)                                                                      |
| ORIGIN           | United States                                                                               |
| FLAME RESISTANCE | California TB 117-2013<br>Section 1 (Pass), Class A<br>rated ASTM E-84 (unadhered)          |
| MAINTENANCE      |                                                                                             |