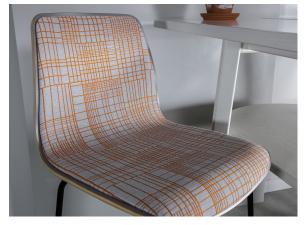

## **Curtain Wall**

1023-36 Frank

## \$56.00/yard

Louis

| APPLICATION      | Upholstery, wrapped panel, systems panel                                                    |
|------------------|---------------------------------------------------------------------------------------------|
| CONTENT          | 43% post industrial recycled polyester, 38% post consumer recycled polyester, 19% polyester |
| WIDTH            | 57"                                                                                         |
| REPEAT           | 16 1/8" V x 14 3/4" H                                                                       |
| WEIGHT           | 21.14 ounces per linear yard                                                                |
| FINISH           | None                                                                                        |
| BACKING          | Acrylic                                                                                     |
| ABRASION         | 51,000 double rubs (W)                                                                      |
| ORIGIN           | United States                                                                               |
| FLAME RESISTANCE | California TB 117-2013<br>Section 1 (Pass), Class A<br>rated ASTM E-84 (unadhered)          |
| MAINTENANCE      |                                                                                             |