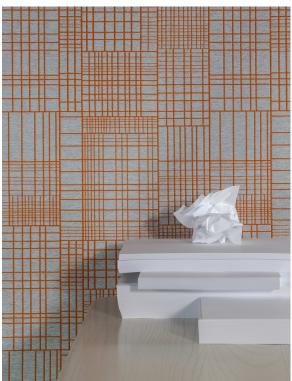

## **Curtain Wall**

1023-36 Frank

## \$56.00/yard

Louis

| APPLICATION      | Upholstery, wrapped panel, systems panel                                                    |
|------------------|---------------------------------------------------------------------------------------------|
| CONTENT          | 43% post industrial recycled polyester, 38% post consumer recycled polyester, 19% polyester |
| WIDTH            | 57"                                                                                         |
| REPEAT           | 16 1/8" V x 14 3/4" H                                                                       |
| WEIGHT           | 21.14 ounces per linear yard                                                                |
| FINISH           | None                                                                                        |
| BACKING          | Acrylic                                                                                     |
| ABRASION         | 51,000 double rubs (W)                                                                      |
| ORIGIN           | United States                                                                               |
| FLAME RESISTANCE | California TB 117-2013<br>Section 1 (Pass), Class A<br>rated ASTM E-84 (unadhered)          |
| MAINTENANCE      |                                                                                             |