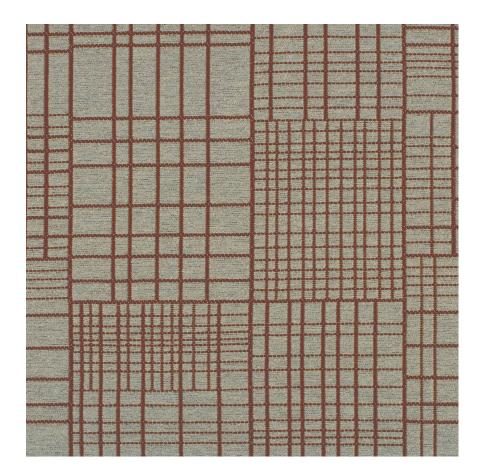

## **Curtain Wall**

1023-36 Frank

## \$56.00/yard

Louis

| APPLICATION      | Upholstery, wrapped panel, systems panel                                                    |
|------------------|---------------------------------------------------------------------------------------------|
| CONTENT          | 43% post industrial recycled polyester, 38% post consumer recycled polyester, 19% polyester |
| WIDTH            | 57"                                                                                         |
| REPEAT           | 16 1/8" V x 14 3/4" H                                                                       |
| WEIGHT           | 21.14 ounces per linear yard                                                                |
| FINISH           | None                                                                                        |
| BACKING          | Acrylic                                                                                     |
| ABRASION         | 51,000 double rubs (W)                                                                      |
| ORIGIN           | United States                                                                               |
| FLAME RESISTANCE | California TB 117-2013<br>Section 1 (Pass), Class A<br>rated ASTM E-84 (unadhered)          |
| MAINTENANCE      |                                                                                             |