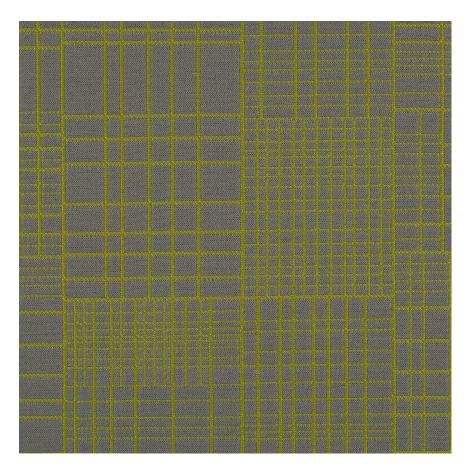

## **Curtain Wall**

1023-63 Louis

\$56.00/yard

| APPLICATION      | Upholstery, wrapped panel, systems panel                                                    |
|------------------|---------------------------------------------------------------------------------------------|
| CONTENT          | 43% post industrial recycled polyester, 38% post consumer recycled polyester, 19% polyester |
| WIDTH            | 57"                                                                                         |
| REPEAT           | 16 1/8" V x 14 3/4" H                                                                       |
| WEIGHT           | 21.14 ounces per linear yard                                                                |
| FINISH           | None                                                                                        |
| BACKING          | Acrylic                                                                                     |
| ABRASION         | 51,000 double rubs (W)                                                                      |
| ORIGIN           | United States                                                                               |
| FLAME RESISTANCE | California TB 117-2013<br>Section 1 (Pass), Class A<br>rated ASTM E-84 (unadhered)          |
| MAINTENANCE      | WS: Clean with unholstery                                                                   |