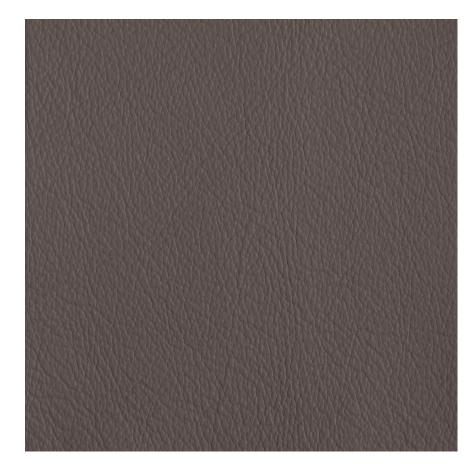

## Clutch

719-90 - Band

| DESIGNER         | Mary Jo Miller                                                         |
|------------------|------------------------------------------------------------------------|
| APPLICATION      | Upholstery                                                             |
| CONTENT          | 100% top grain leather                                                 |
| WEIGHT           | 3.00 ounces per square foot                                            |
| FINISH           | Protective coating                                                     |
| ORIGIN           | Italy                                                                  |
| FLAME RESISTANCE | California TB 117-2013<br>Section 1 (Pass), NFPA 260<br>(UFAC Class 1) |
| MAINTENANCE      | Bleach solutions up to 10% for<br>cleaning difficult stains.           |