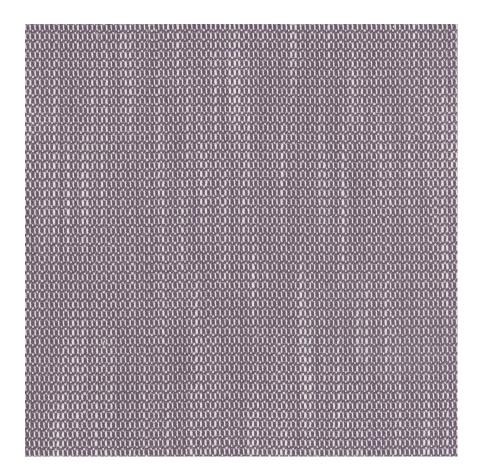

## Rush

1063-77 Petals

\$27.00/yard

| APPLICATION      | Upholstery, wrapped panel                                                          |
|------------------|------------------------------------------------------------------------------------|
| CONTENT          | 100% polyester                                                                     |
| WIDTH            | 54"                                                                                |
| REPEAT           | 3/16" V x 1/8" H                                                                   |
| WEIGHT           | 22.53 ounces per linear yard                                                       |
| FINISH           | None                                                                               |
| BACKING          | Acrylic                                                                            |
| ABRASION         | 51,000 double rubs (W)                                                             |
| ORIGIN           | United States                                                                      |
| FLAME RESISTANCE | California TB 117-2013<br>Section 1 (Pass), Class A<br>rated ASTM E-84 (unadhered) |
| MAINTENANCE      | WS: Clean with unholstery                                                          |