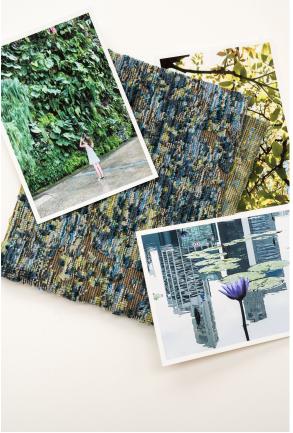

## **Fields of Velvet**

1089-63 Forest Floor

\$130.00/yard

1089-18 - Lava 1089-22 -Stone Desert Rose

1089-75 - Wild Blossoms

1089-63 -Forest Floor

1089-55 - Tree Canopy

| DESIGNER         | Christiane Müller                                                                                                        |
|------------------|--------------------------------------------------------------------------------------------------------------------------|
| APPLICATION      | Upholstery                                                                                                               |
| CONTENT          | 76% acrylic, 24% polyester, 100% acrylic face                                                                            |
| WIDTH            | 51"                                                                                                                      |
| REPEAT           | 48 3/4" V x 25 1/2" H                                                                                                    |
| WEIGHT           | 31.36 ounces per linear yard                                                                                             |
| FINISH           | None                                                                                                                     |
| BACKING          | None                                                                                                                     |
| ABRASION         | 60,000 double rubs (W)                                                                                                   |
| ORIGIN           | United States                                                                                                            |
| FLAME RESISTANCE | California TB 117-2013<br>Section 1 (Pass)                                                                               |
| MAINTENANCE      | W: Clean with water based shampoo or foam upholstery cleaner.  Bleach solutions up to 25% for cleaning difficult stains. |